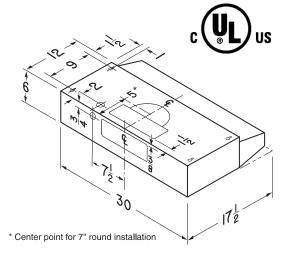

## **FEATURES**

- · 2-speed fan control
- Polymeric blade and light lens (accepts two 60W bulbs)
- Washable aluminum filter
- Converts to non-ducted by removing cover plate from control panel and installing the non-ducted filter BPQTF (purchase separately)
- 31/4" x 10" damper/duct connector included
- 7" round duct adapter plate included
- Mitered sides and hemmed bottom for safety, cleanability and good looks
- Contemporary styling in White and Biscuit
- Available in 30" width only

Unit shall be U.L. listed.